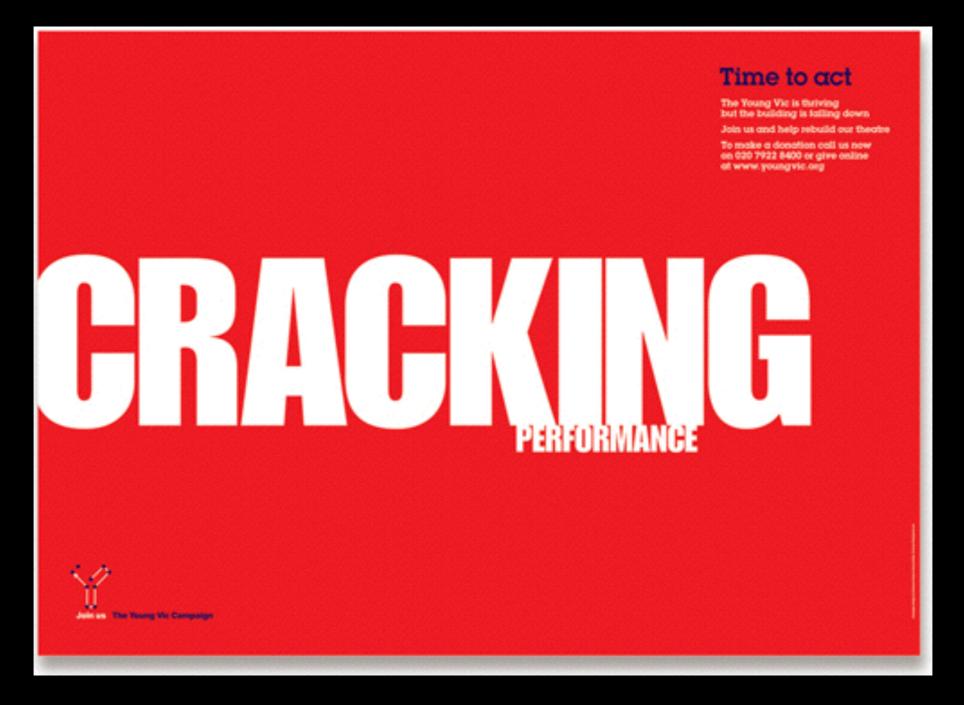

imilar visual style, or in a clearly defined area.

### **Create a Clear Visual Hierarchy**

Organize and prioritize the contents of a page by using size, prominence, and content relationships.

Let's look at these relationships more closely:

- Size. The more important a headline is, the larger its font size should be. Big bold headlines help to grab the user's attention as they scan the Web page.
- Prominence. The more important the headline or content, the higher up the page it should be placed. The most important or popular content should always be positioned prominently near the top of the page, so users can view it without having to scroll too far.
- Content Relationships. Group similar content types by displaying the content in a similar visual style, or in a clearly defined area.





WHERE DO YOU WANT YOUR READER'S EYE TO GO 1ST?

WHERE DO YOU WANT YOUR READER'S EYE TO GO 2ND? HOW DO YOU GET THEM TO SEE YOUR MESSAGE?



### PIZZA, BURGER MAKERS BUSY ADDING LOW-CAL ITEMS ON THEIR MENUS FAST FOOD GOES ON A HEALTH DIET conscious wave that there are some

### Amit Sharma NEW DELHI

ROWING health awareness Tamong consumers is pushing fast food chains to add healthy alternatives in their menus. Not surprisingly, leading players like Mc-Donald's, Dominos and Nirula's are fast promoting their 'healthy' range

of products and see it as the future growth segment. Pizza chain Dominos currently has up to 6% of its revenues coming from its Sicilian Wheat Treat range of Pizzas that are made out of whole wheat instead of regular refined flour. The pizzamaker, which launched this