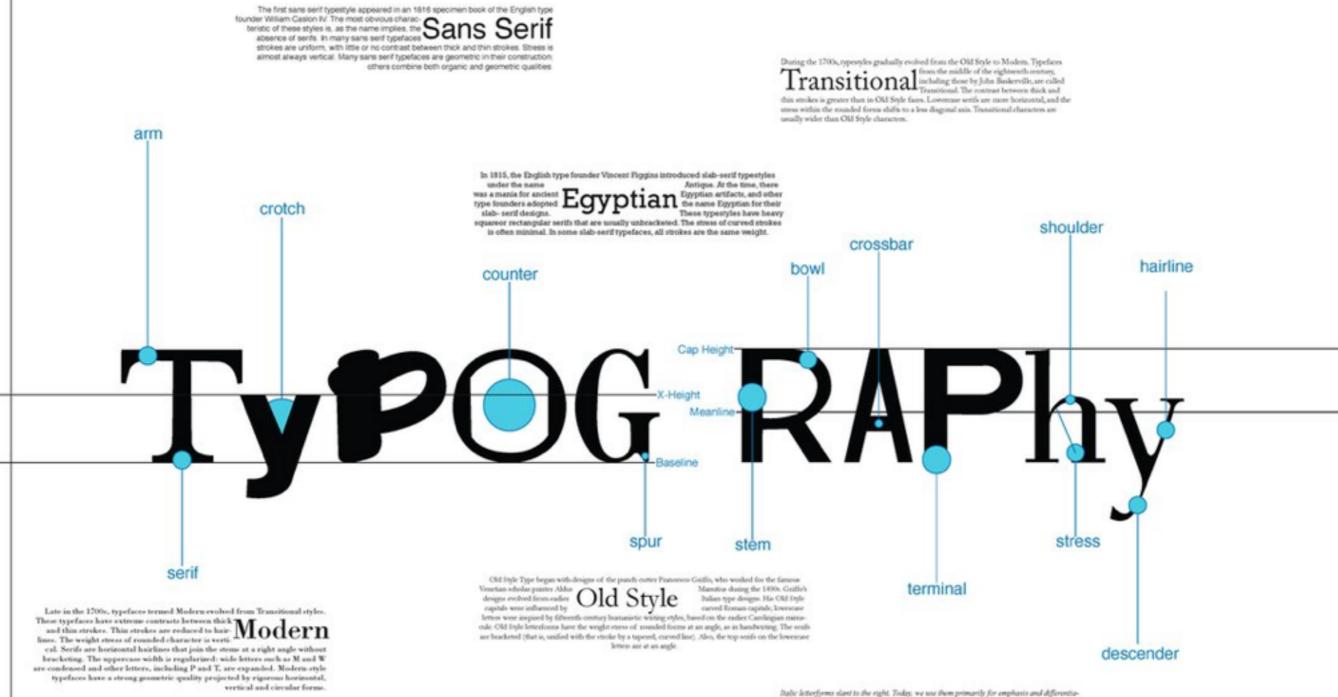

### M-101 Lab Mr Shelor

Indic letterforms short to the right. Today, we use them primarily for emphasis and differentia- **Italics** time. When the first static appeared in the it was used as an independent therefore, Manetum was able to get more words on each line. Some static styles are based on handwriting with commendent strukes and are called scripts.